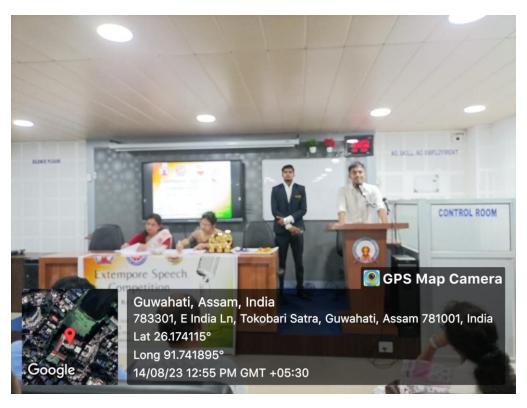

## 13. Outcome of the Event (Please describe within 200 words):

The above activity was undertaken on 14<sup>th</sup> August, 2023 to celebrate The Pre Independence Day as per order of the State Government. Around 32 volunteers and students have participated in the competition started from 12 Pm on the above mentioned date. The event winners are Priyanshi Swami 1<sup>st</sup> Postion, Yash Sharma 2<sup>nd</sup> Position and Rahul Rohan Paul 3<sup>rd</sup> Position. Mr. Abhishek Sahani the Secretary of Athletics, Gymnasium and Asanas conducted the entire event and completed the event successfully.