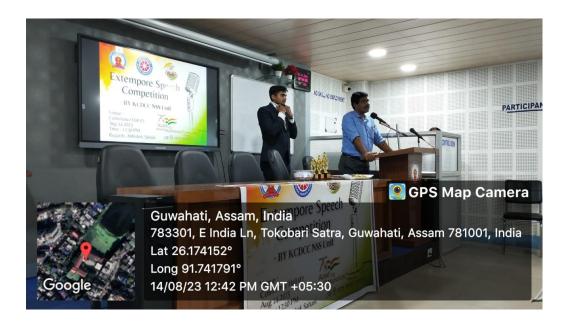

## 13. Outcome of the Event (Please describe within 200 words):

The above activity was undertaken on 14<sup>th</sup> August, 2023 to celebrate The Pre Independence Day as per order of the State Government. Around 32 volunteers and students have participated in the competition started from 12 Pm on the above mentioned date. The event winners are Priyanshi Swami 1<sup>st</sup> Postion, Yash Sharma 2<sup>nd</sup> Position and Rahul Rohan Paul 3<sup>rd</sup> Position. Mr. Abhishek Sahani the Secretary of Athletics, Gymnasium and Asanas conducted the entire event and completed the event successfully.