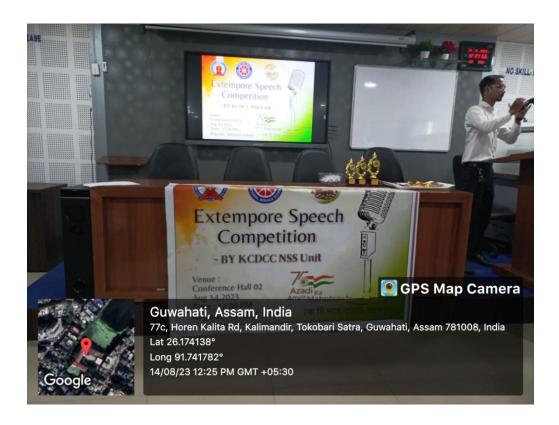

## 13. Outcome of the Event (Please describe within 200 words):

The above activity was undertaken on 14<sup>th</sup> August, 2023 to celebrate The Pre Independence Day as per order of the State Government. Around 32 volunteers and students have participated in the competition started from 12 Pm on the above mentioned date. The event winners are Priyanshi Swami 1<sup>st</sup> Postion, Yash Sharma 2<sup>nd</sup> Position and Rahul Rohan Paul 3<sup>rd</sup> Position. Mr. Abhishek Sahani the Secretary of Athletics, Gymnasium and Asanas conducted the entire event and completed the event successfully.